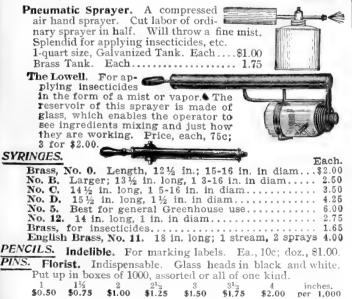

ozzle and shoulder strap. Works with compressed air. Price, \$6.50.

Auto Spray. Eight to ten strokes compresses enough air to discharge entire contents. Fitted with an "Auto Pop" automatic valve, which is closed by the air pressure. In operation a lever is moved, opening the valve and allowing an instantaneous discharge of spray. By releasing the lever it closes itself automatically.

Price: Galvanized iron reservoir, \$4.50; with Auto Pop, \$5.40; solid copper reservoir, \$6.75; with Auto Pop, \$7.65; Brass Extension Rod, in 2-ft. lengths, each 35c; Galvanized Extension Rod, in 2-ft. lengths, 25c.

#### Ferguson's Combination Sprayer and Syringe.

3 Roses with each. Made of brass. Splendid for syringing under the foliage of plants, where force is needed. ¼-in. connection. Each, \$3.50.







English Steel. An excellent trowel; neat and durable, Sinch, each, 25c; 3 for 60c; dozen, \$2.00.

#### VAUGHAN'S BOOK FOR FLORISTS-CHICAGO AND NEW YORK.

#### FLOWER TUBS

N

Ñ

Union Cypress. F. O. B. New York or Chicago. An excellent new tub; cheap, neat and durable. Made from 7/8-inch cypress, with iron handles N N N N

| md  | $3 	ext{ ir}$ | on ho  | pops and  | 2 co            | ats of  | green | paint.  |         | See.   |        |
|-----|---------------|--------|-----------|-----------------|---------|-------|---------|---------|--------|--------|
| No. | 1.            | 111/2  | in. dia., | 111/2           | in. hi  | gh    | .Each,  | \$1.00; | 4 for  | \$3.60 |
| No. | 2.            | 131/2  | in. dia., | $11\frac{1}{4}$ | in. hi  | gh    | .Each,  | 1.25;   | 4 for  | 4